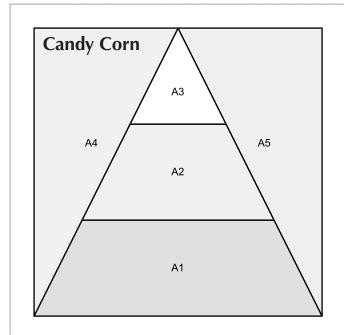

## candy corn & witch hats



## Basics

- This paper piecing pattern is intended for quilters who understand the basics of paper piecing; instructions for this technique are not included. For a free downloadable paper piecing tutorial, please visit <a href="https://www.flyingparrotquilts.com/tutorials">www.flyingparrotquilts.com/tutorials</a>.
- Seam allowances are ¼" unless otherwise specified.
- Ensure your printer's scaling is set to 100%. Measure the size test box to ensure it is the correct size. If it is off, check your printer settings and print again.
- These blocks finish at 3" × 3".

## Paper Piecing Templates









## **Size Test**

1 inch