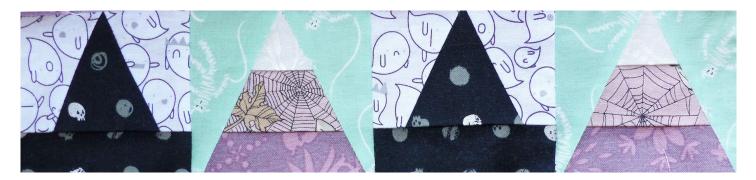

## candy corn & witch hats

## Basics

- This paper piecing pattern is intended for quilters who understand the basics of paper piecing; instructions for this technique are not included. For a free downloadable paper piecing tutorial, please visit <a href="https://www.flyingparrotquilts.com/tutorials">www.flyingparrotquilts.com/tutorials</a>.
- Seam allowances are ¼" unless otherwise specified.
- Ensure your printer's scaling is set to 100%. Measure the size test box to ensure it is the correct size. If it is off, check your printer settings and print again.
- These blocks finish at 3" × 3".