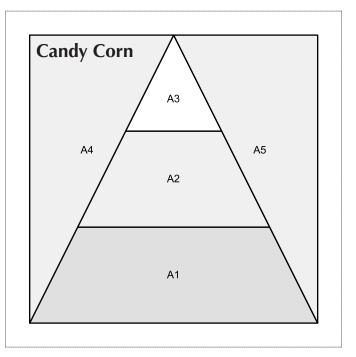

## Basics

- This paper piecing pattern is intended for quilters who understand the basics of paper piecing; instructions for this technique are not included. For a free downloadable paper piecing tutorial, please visit <a href="https://www.flyingparrotquilts.com/tutorials">www.flyingparrotquilts.com/tutorials</a>.
- Seam allowances are ¼" unless otherwise specified.
- Ensure your printer's scaling is set to 100%. Measure the size test box to ensure it is the correct size. If it is off, check your printer settings and print again.
- These blocks finish at 3" × 3".

## Paper Piecing Templates